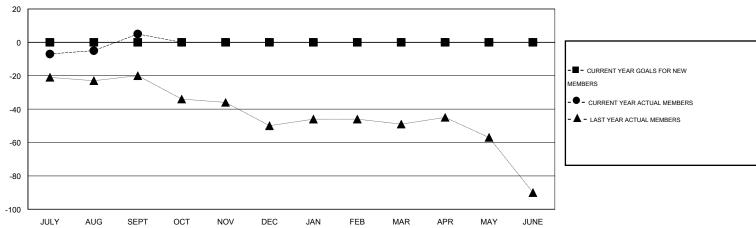

#### GOALS AND ACTUAL MEMBERS CUMULATIVE

| DROPPED CLUBS: 0  DROPPED MEMBERS |    | 10 CLUBS OF 41 ADDED 1 OR MORE NEW MEMBERS | GENDER DISTRIBU<br>MALE<br>FEMALE | NTION<br>885 (80.38%)<br>216 (19.62%) |     |
|-----------------------------------|----|--------------------------------------------|-----------------------------------|---------------------------------------|-----|
| DECEASED CLUB CANCELLED           | 2  | CLICK HERE FOR HEALTH ASSESSMENT DATA      | FAMILY UNIT MEMBERS               |                                       | 173 |
| THER 15                           |    | ASSESSIMENT DATA                           | HEAD OF HOUSEHOLD                 | 84                                    |     |
| TOTAL                             | 17 |                                            | NON-HEAD OF HOUSEHOL              | 89                                    |     |